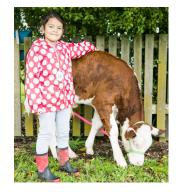

## Karapiro Agricultural Day School Whakatupu tahi tahu Wednesday 20 October 2021

Ag Day is coming soon. It's a very special event on our rural school calendar. As part of Ag Day we encourage your child to rear a calf, lamb or goat. If you do not have access to these animals then you can bring along a cat, dog or other pet for the day. Please let us know below which type of animal your child can bring. The day starts with registration of the animals followed by individual photos of the children with their animals and then judging.