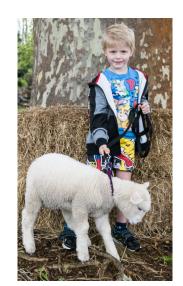

## Karapiro Agricultural Day School Whakatupu tahi tahu Wednesday 20 October 2021

Ag Day is coming soon. It's a very special event on our rural school calendar. As part of Ag Day we encourage your child to rear a calf, lamb or goat. If you do not have access to these animals then you can bring along a cat, dog or other pet for the day. Please let us know below which type of animal your child can bring. The day starts with registration of the animals followed by individual photos of the children with their animals and then judging.