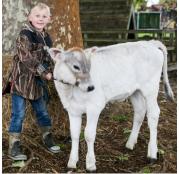

## Karapiro Agricultural Day School Whakatupu tahi tahu Wednesday 20 October 2021

Ag Day is coming soon. It's a very special event on our rural school calendar. As part of Ag Day we encourage your child to rear a calf, lamb or goat. If you do not have access to these animals then you can bring along a cat, dog or other pet for the day. Please let us know below which type of animal your child can bring. The day starts with registration of the animals followed by individual photos of the children with their animals and then judging.