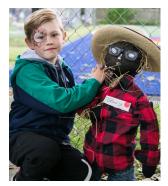

Lots of other activities take place over the course of the day including children are encouraged to take part. These are such things as

making an aqua jar, a garden in a novelty container, a vegetable animal or sand saucer, a black and white photography competition and a pencil sketch competition. At lunchtime the children have the opportunity to dress up their animal for a competition. There is also a cake decorating competition that children can enter. There will be more information coming out about this later in the term along with some creations students can make during the holidays and bring along on the day.